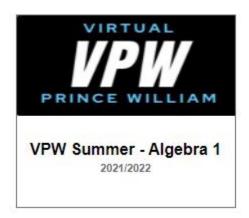

# <u>Step 5:</u>

Select the course you would like to register for by clicking on the course tile.