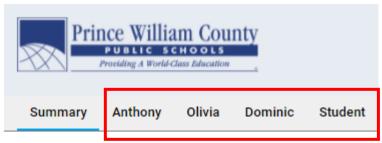

## <u>Step 3:</u>

Once you have logged into or created your account, you will arrive at the home screen. Across the top, you will see the name of your student(s). Select the student that you are registering for.